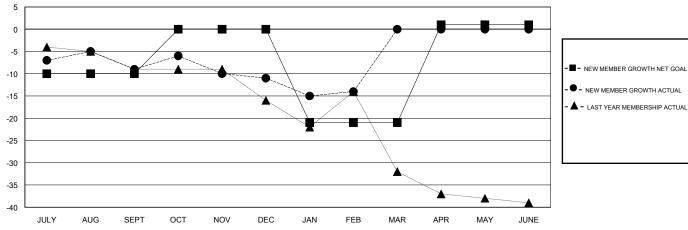

## GOALS AND ACTUAL MEMBERS CUMULATIVE

| DROPPED CLUBS: 0  DROPPED MEMBERS |         | 12 CLUBS OF 29 ADDED 1 OR MORE<br>NEW MEMBERS | GENDER DISTE<br>MALE<br>FEMALE | 632 (72.15%)<br>244 (27.85%) |     |
|-----------------------------------|---------|-----------------------------------------------|--------------------------------|------------------------------|-----|
| DECEASED                          | 9       | CLICK HERE FOR CUMULATIVE MEMBERSHIP DATA     | TOTAL FAMILY UNIT N            | TOTAL FAMILY UNIT MEMBERS    |     |
| CLUB CANCELLED OTHER              | 0<br>31 |                                               | FAMILY MEMBERS PAYING HALF     |                              | 115 |
| TOTAL                             | 40      |                                               | Bolo                           |                              |     |