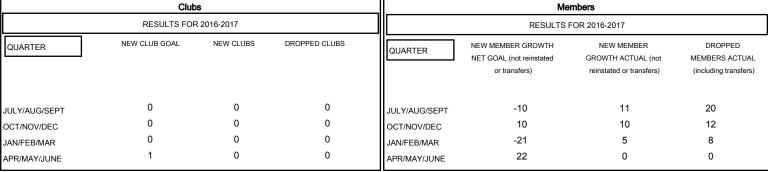

## MONTHLY MEMBERSHIP PROGRESS REPORT

District 14 J

Results as of: 2/28/2017

## GMT: Cindy Gregg LOCATION PENNSYLVANIA GMT CA Clubs Members



## GOALS AND ACTUAL NEW CLUBS CUMULATIVE



## GOALS AND ACTUAL MEMBERS CUMULATIVE



| DROPPED CLUBS: 0  DROPPED MEMBERS |         | 12 CLUBS OF 29 ADDED 1 OR MORE<br>NEW MEMBERS | GENDER DISTE<br>MALE<br>FEMALE | 632 (72.15%)<br>244 (27.85%) |     |
|-----------------------------------|---------|-----------------------------------------------|--------------------------------|------------------------------|-----|
| DECEASED                          | 9       | CLICK HERE FOR CUMULATIVE MEMBERSHIP DATA     | TOTAL FAMILY UNIT N            | TOTAL FAMILY UNIT MEMBERS    |     |
| CLUB CANCELLED OTHER              | 0<br>31 |                                               | FAMILY MEMBERS PAYING HALF     |                              | 115 |
| TOTAL                             | 40      |